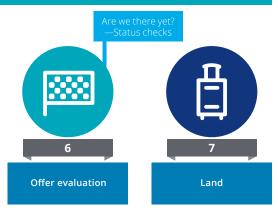

#### Are we there yet? Status checks

We will check in periodically regarding progress and search peaks and valleys. These status checks can help identify areas where further coaching may be needed and may help to eliminate roadblocks and keep you on track. These calls could be booked for 15-30 minutes every week or two, depending on your needs.

#### **Reaching your destination — Offer evaluation**

We can review offers, evaluate based on your priorities and discuss negotiation approach.

#### Unpacking and settling in — Land

We will discuss opportunities on how you could stay connected with your network, continue moving forward in your career and take advantage of benefits available to you as a valued Deloitte alum.