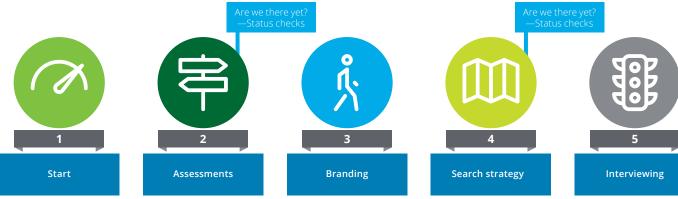

### **Transition Assistance** Coaching Roadmap

Transition Assistance provides personalized guidance during your job search and includes one-on-one coaching as well as other tools and resources. Below is a roadmap portraying how coaching could assist you along each step in the job search journey. Talk with your coach to create a personalized coaching plan that best meets your needs.

#### The journey begins — Start

As we begin to get to know each other, we will review administrative details, Transition Assistance program services/expectations and conduct an initial review of your resume. We will take a temperature check on how you're feeling and discuss self-care during the search, begin to delve into your job search strategy and customize our plan to meet your unique coaching needs. Our first call usually takes an hour, but can be adjusted as needed.

#### Where do you want to go? — Assessments

We can review a variety of tools you can use to help better align your next move with your personal and professional aspirations.

#### Where have you been? — Branding

Now's the time to define, structure and document your story. We will craft your resume, social media profiles, cover letters, networking emails and polish your elevator speech.

#### How do you get there? — Search strategy

Next we will explore your search strategy and options for your approach, covering:

#### Advancing toward opportunities — Interviewing

#### Are we there yet? Status checks

We will check in periodically regarding progress and search peaks and valleys. These status checks can help identify areas where further coaching may be needed and may help to eliminate roadblocks and keep you on track. These calls could be booked for 15-30 minutes every week or two, depending on your needs.